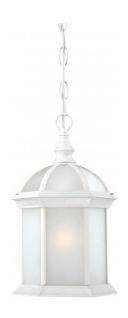

## NUVO 60/4997

Boxwood ES - 1 Light - 14"Outdoor Hang with Frosted Glass - (1) 18W GU24 Base Lamp

| Collection       | Boxwood        |
|------------------|----------------|
| Fixture Type     | Outdoor        |
| Category         | Hanging        |
| Finish           | White          |
| Style            | Traditional    |
| Number Of Lights | 1              |
| Warranty         | 2 Year Limited |

## **Product Specifications**

| Style          | Extends   | Width     | Height        | Package Weight | Glass Finish                |
|----------------|-----------|-----------|---------------|----------------|-----------------------------|
| Traditional    | n/a       | 8.00      | 13.75         | 4.18           | Glass                       |
| Bulb Shape     | Bulb Type | Bulb Base | Bulb Included | UPC            | Replaceable Light<br>Source |
| T3 Mini Spiral | CFL       | GU24      | 1             | *045923649974  | Yes                         |