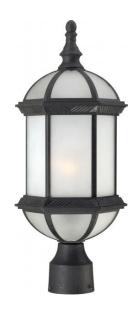

## NUVO 60/4996

Boxwood ES - 1 Light - 19" Outdoor Post with Frosted Glass - (1) 18W GU24 Base Lamp

| Collection       | Boxwood        |  |  |
|------------------|----------------|--|--|
| Fixture Type     | Outdoor        |  |  |
| Category         | Post           |  |  |
| Finish           | Textured Black |  |  |
| Style            | Traditional    |  |  |
| Number Of Lights | 1              |  |  |
| Warranty         | 2 Year Limited |  |  |

## **Product Specifications**

| Style          | Extends   | Width     | Height        | Package Weight | Glass Finish                |
|----------------|-----------|-----------|---------------|----------------|-----------------------------|
| Traditional    | n/a       | 8.00      | 19.25         | 4.0            | Glass                       |
| Bulb Shape     | Bulb Type | Bulb Base | Bulb Included | UPC            | Replaceable Light<br>Source |
| T3 Mini Spiral | CFL       | GU24      | 1             | *045923649967  | Yes                         |