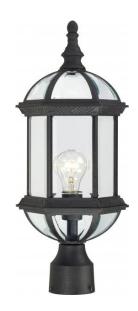

## NUVO 60/4976

Boxwood - 1 Light - 19" Outdoor Post with Clear Beveled Glass

| Collection       | Boxwood Outdoor |  |  |
|------------------|-----------------|--|--|
| Fixture Type     |                 |  |  |
| Category         | Post            |  |  |
| Finish           | Textured Black  |  |  |
| Style            | Traditional     |  |  |
| Number Of Lights | 1               |  |  |
| Warranty         | 1 Year Limited  |  |  |

## **Product Specifications**

| Style       | Extends      | Width     | Height        | Package Weight | Glass Finish                |
|-------------|--------------|-----------|---------------|----------------|-----------------------------|
| Traditional | n/a          | 8.00      | 19.25         | 4.4            | Glass                       |
| Bulb Shape  | Bulb Type    | Bulb Base | Bulb Included | UPC            | Replaceable Light<br>Source |
| A19         | Incandescent | Medium    | 0             | *045923649769  | Yes                         |