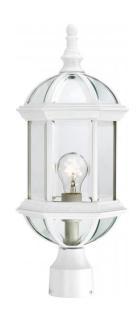

## NUVO 60/4974

Boxwood - 1 Light - 19" Outdoor Post with Clear Beveled Glass

| Collection       | Boxwood        |  |  |
|------------------|----------------|--|--|
| Fixture Type     | Outdoor        |  |  |
| Category         | Post           |  |  |
| Finish           | White          |  |  |
| Style            | Traditional    |  |  |
| Number Of Lights | 1              |  |  |
| Warranty         | 1 Year Limited |  |  |