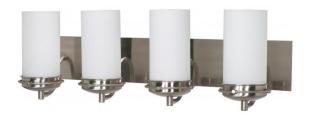

## NUVO 60/497

Polaris - 4 Light CFL - 30" - Vanity - (4) 13W GU24 Lamps Included

| Polaris           |  |
|-------------------|--|
| Vanity & Wall     |  |
| Wall - Up or Down |  |
| Brushed Nickel    |  |
| Contemporary      |  |
| 4                 |  |
| 2 Year Limited    |  |
|                   |  |

## **Features**

- Polaris ES Four Light 13w Vanity
- Width: 29 3/4" Height: 8 1/4" Extension: 8"
- Polished Chrome / Alabaster
- UL Damp

## **Product Specifications**

| Style        | Extends   | Width     | Height        | Package Weight | Glass Finish                |
|--------------|-----------|-----------|---------------|----------------|-----------------------------|
| Contemporary | n/a       | 29.75     | 8.25          | 14.83          | Glass                       |
| Bulb Shape   | Bulb Type | Bulb Base | Bulb Included | UPC            | Replaceable Light<br>Source |
| T4           | CFL       | GU24      | 1             | *045923604973  | Yes                         |