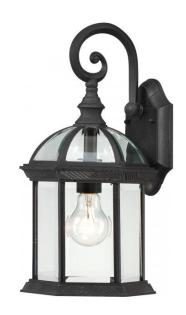

## NUVO 60/4963

Boxwood - 1 Light - 15" Outdoor Wall with Clear Beveled Glass

| Collection       | Boxwood<br>Outdoor |  |  |
|------------------|--------------------|--|--|
| Fixture Type     |                    |  |  |
| Category         | Wall               |  |  |
| Finish           | Textured Black     |  |  |
| Style            | Traditional        |  |  |
| Number Of Lights | 1                  |  |  |
| Warranty         | 1 Year Limited     |  |  |

## **Product Specifications**

| Style       | Extends      | Width     | Height        | Package Weight | Glass Finish                |
|-------------|--------------|-----------|---------------|----------------|-----------------------------|
| Traditional | n/a          | 8.00      | 15.75         | 4.14           | Glass                       |
| Bulb Shape  | Bulb Type    | Bulb Base | Bulb Included | UPC            | Replaceable Light<br>Source |
| A19         | Incandescent | Medium    | 0             | *045923649639  | Yes                         |