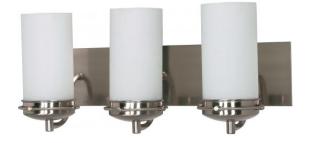

## NUVO 60/496

Polaris - 3 Light CFL - 21" - Vanity - (3) 13W GU24 Lamps Included

| Polaris           |
|-------------------|
| Vanity & Wall     |
| Wall - Up or Down |
| Brushed Nickel    |
| Contemporary      |
| 3                 |
| 2 Year Limited    |
|                   |

## **Features**

- Polaris ES Three Light 13w Vanity
- Width: 21" Height: 8 1/4" Extension: 8"
- Textured White / Alabaster
- **UL** Damp

## **Product Specifications**

| Style        | Extends   | Width     | Height        | Package Weight | Glass Finish                |
|--------------|-----------|-----------|---------------|----------------|-----------------------------|
| Contemporary | n/a       | 21.00     | 8.25          | 12.29          | Glass                       |
| Bulb Shape   | Bulb Type | Bulb Base | Bulb Included | UPC            | Replaceable Light<br>Source |
| T4           | CFL       | GU24      | 1             | *045923604966  | Yes                         |