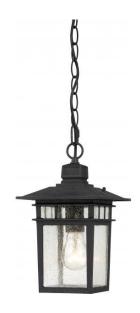

## NUVO 60/4956

Cove Neck - 1 Light - 12" Outdoor Hang with Clear Seed Glass

| Collection       | Cove Neck Outdoor |  |  |
|------------------|-------------------|--|--|
| Fixture Type     |                   |  |  |
| Category         | Hanging           |  |  |
| Finish           | Textured Black    |  |  |
| Style            | Transitional      |  |  |
| Number Of Lights | 1                 |  |  |
| Warranty         | 1 Year Limited    |  |  |

## **Product Specifications**

| Style        | Extends      | Width     | Height        | Package Weight | Glass Finish                |
|--------------|--------------|-----------|---------------|----------------|-----------------------------|
| Transitional | n/a          | 7.00      | 12.00         | 3.3            | Glass                       |
| Bulb Shape   | Bulb Type    | Bulb Base | Bulb Included | UPC            | Replaceable Light<br>Source |
| A19          | Incandescent | Medium    | 0             | *045923649561  | Yes                         |