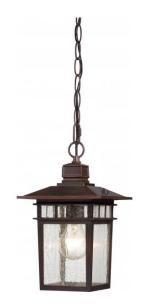

## NUVO 60/4955

Cove Neck - 1 Light - 12" Outdoor Hang with Clear Seed Glass

| Collection       | Cove Neck      |  |  |
|------------------|----------------|--|--|
| Fixture Type     | Outdoor        |  |  |
| Category         | Hanging        |  |  |
| Finish           | Rustic Bronze  |  |  |
| Style            | Transitional   |  |  |
| Number Of Lights | 1              |  |  |
| Warranty         | 1 Year Limited |  |  |

## **Product Specifications**

| Style        | Extends      | Width     | Height        | Package Weight | Glass Finish                |
|--------------|--------------|-----------|---------------|----------------|-----------------------------|
| Transitional | n/a          | 7.00      | 12.00         | 3.3            | Glass                       |
| Bulb Shape   | Bulb Type    | Bulb Base | Bulb Included | UPC            | Replaceable Light<br>Source |
| A19          | Incandescent | Medium    | 0             | *045923649554  | Yes                         |