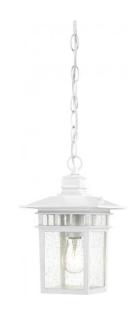

## NUVO 60/4954

Cove Neck - 1 Light - 12" Outdoor Hang with Clear Seed Glass

| Collection       | Cove Neck      |
|------------------|----------------|
| Fixture Type     | Outdoor        |
| Category         | Hanging        |
| Finish           | White          |
| Style            | Transitional   |
| Number Of Lights | 1              |
| Warranty         | 1 Year Limited |