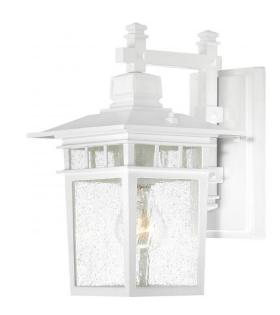

## NUVO 60/4951

Cove Neck - 1 Light - 12" Outdoor Lantern with Clear Seed Glass

| Collection       | Cove Neck Outdoor |  |  |
|------------------|-------------------|--|--|
| Fixture Type     |                   |  |  |
| Category         | Wall              |  |  |
| Finish           | White             |  |  |
| Style            | Transitional      |  |  |
| Number Of Lights | 1                 |  |  |
| Warranty         | 1 Year Limited    |  |  |

## **Product Specifications**

| Style        | Extends      | Width     | Height        | Package Weight | Glass Finish                |
|--------------|--------------|-----------|---------------|----------------|-----------------------------|
| Transitional | n/a          | 7.00      | 11.75         | 3.85           | Glass                       |
| Bulb Shape   | Bulb Type    | Bulb Base | Bulb Included | UPC            | Replaceable Light<br>Source |
| A19          | Incandescent | Medium    | 0             | *045923649516  | Yes                         |