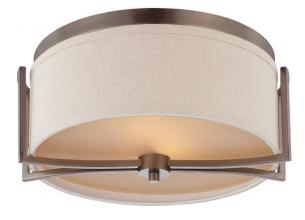

## NUVO 60/4861

Gemini - 2 Light Flush Dome Fixture with Khaki Fabric Shade

| Gemini           |  |  |
|------------------|--|--|
| Close-to-Ceiling |  |  |
| Flush            |  |  |
| Hazel Bronze     |  |  |
| Contemporary     |  |  |
| 2                |  |  |
| 1 Year Limited   |  |  |
|                  |  |  |

#### Features

- Gemini Two Light Flush Dome
- Width: 14 3/4" Height: 7 1/8"
- Brushed Nickel / Satin White
- UL Damp

### **Product Specifications**

| Style        | Extends      | Width     | Height        | Package Weight | Glass Finish                |
|--------------|--------------|-----------|---------------|----------------|-----------------------------|
| Contemporary | n/a          | 14.75     | 7.13          | 7.5            | n/a                         |
| Bulb Shape   | Bulb Type    | Bulb Base | Bulb Included | UPC            | Replaceable Light<br>Source |
| A19          | Incandescent | Medium    | 0             | *045923648618  | Yes                         |