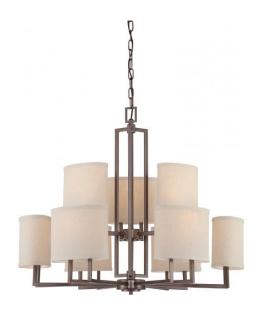

## NUVO 60/4859

Gemini - 9 Light Chandelier with Khaki Fabric

| Collection       | Gemini         |  |  |
|------------------|----------------|--|--|
| Fixture Type     | Chandelier     |  |  |
| Category         | Hanging        |  |  |
| Finish           | Hazel Bronze   |  |  |
| Style            | Contemporary   |  |  |
| Number Of Lights | 9              |  |  |
| Warranty         | 1 Year Limited |  |  |

## **Features**

■ Gemini - Nine Light Chandelier

Width: 31 1/4" Height: 26 1/2" Brushed Nickel / Satin White

UL Dry