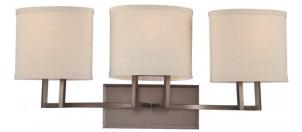

## NUVO 60/4853

Gemini - 3 Light Vanity Fixture with Khaki Fabric Shades

| Gemini            |  |
|-------------------|--|
| Vanity & Wall     |  |
| Wall - Up or Down |  |
| Hazel Bronze      |  |
| Contemporary      |  |
| 3                 |  |
| 1 Year Limited    |  |
|                   |  |

#### Features

- Gemini Three Light Vanity
- Width: 27 1/4" Height: 11 3/8" Extension: 7 1/2"
- Brushed Nickel / Satin White
- UL Damp