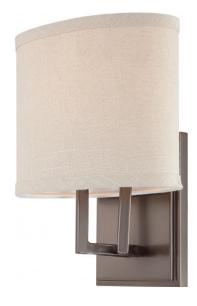

## NUVO 60/4851

Gemini - 1 Light Vanity Fixture with Khaki Fabric Shade

| Gemini            |  |  |
|-------------------|--|--|
| Vanity & Wall     |  |  |
| Wall - Up or Down |  |  |
| Hazel Bronze      |  |  |
| Contemporary      |  |  |
| 1                 |  |  |
| 1 Year Limited    |  |  |
|                   |  |  |

#### Features

- Gemini One Light Vanity
- Width: 8" Height: 10 3/8" Extension: 5 5/8"
- Brushed Nickel / Alabaster
- UL Damp