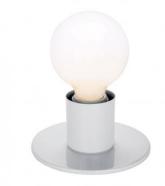

## NUVO 60/4803

1 Light Dual Surface Mount Fixture - Medium Base

| Fixture Type     | Vanity & Wall<br>Wall |  |  |
|------------------|-----------------------|--|--|
| Category         |                       |  |  |
| Finish           | White                 |  |  |
| Style            | Contemporary          |  |  |
| Number Of Lights | 1                     |  |  |
| Warranty         | 1 Year Limited        |  |  |

## **Product Specifications**

| Style        | Extends      | Width     | Height        | Package Weight | Glass Finish                |
|--------------|--------------|-----------|---------------|----------------|-----------------------------|
| Contemporary | 2.38         | 5.00      | n/a           | 0.66           | n/a                         |
| Bulb Shape   | Bulb Type    | Bulb Base | Bulb Included | UPC            | Replaceable Light<br>Source |
| G25          | Incandescent | Medium    | 0             | *045923648038  | Yes                         |