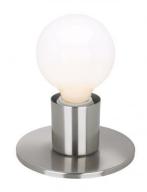

## NUVO 60/4801

1 Light Dual Surface Mount Fixture - Medium Base

| Fixture Type     | Vanity & Wall<br>Wall |  |  |
|------------------|-----------------------|--|--|
| Category         |                       |  |  |
| Finish           | Brushed Nickel        |  |  |
| Style            | Contemporary          |  |  |
| Number Of Lights | 1                     |  |  |
| Warranty         | 1 Year Limited        |  |  |

## **Product Specifications**

| Style        | Extends      | Width     | Height        | Package Weight | Glass Finish                |
|--------------|--------------|-----------|---------------|----------------|-----------------------------|
| Contemporary | 2.38         | 5.00      | n/a           | 0.66           | n/a                         |
| Bulb Shape   | Bulb Type    | Bulb Base | Bulb Included | UPC            | Replaceable Light<br>Source |
| G25          | Incandescent | Medium    | 0             | *045923648014  | Yes                         |