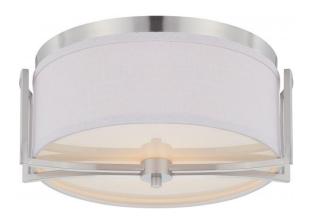

## NUVO 60/4761

Gemini - 2 Light Flush Dome Fixture with Slate Gray Fabric Shade

| Gemini           |  |  |
|------------------|--|--|
| Close-to-Ceiling |  |  |
| Flush            |  |  |
| Brushed Nickel   |  |  |
| Contemporary     |  |  |
| 2                |  |  |
| 1 Year Limited   |  |  |
|                  |  |  |

## **Features**

■ Gemini - Two Light Flush Dome

Width: 14 3/4" Height: 7 1/8"

Old Bronze / Alabaster

**UL** Damp