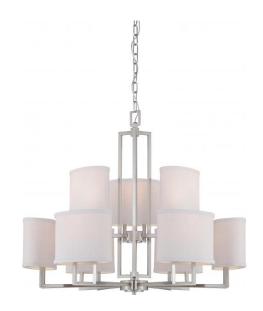

## NUVO 60/4759

Gemini - 9 Light Chandelier with Slate Gray Fabric Shades

| Collection       | Gemini<br>Chandelier |  |  |
|------------------|----------------------|--|--|
| Fixture Type     |                      |  |  |
| Category         | Hanging              |  |  |
| Finish           | Brushed Nickel       |  |  |
| Style            | Contemporary         |  |  |
| Number Of Lights | 9                    |  |  |
| Warranty         | 1 Year Limited       |  |  |

## **Features**

■ Gemini - Nine Light Chandelier

Width: 31 1/4" Height: 26 1/2"

Old Bronze / Alabaster

■ UL Dry

## **Product Specifications**

| Style        | Extends      | Width     | Height        | Package Weight | Glass Finish                |
|--------------|--------------|-----------|---------------|----------------|-----------------------------|
| Contemporary | n/a          | 31.25     | 26.50         | 28.23          | n/a                         |
| Bulb Shape   | Bulb Type    | Bulb Base | Bulb Included | UPC            | Replaceable Light<br>Source |
| A19          | Incandescent | Medium    | 0             | *045923647598  | Yes                         |