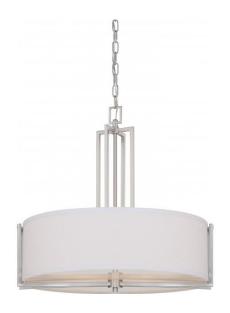

## NUVO 60/4756

Gemini - 4 Light Pendant with Slate Gray Fabric

| Collection       | Gemini<br>Chandelier |  |  |
|------------------|----------------------|--|--|
| Fixture Type     |                      |  |  |
| Category         | Hanging              |  |  |
| Finish           | Brushed Nickel       |  |  |
| Style            | Contemporary         |  |  |
| Number Of Lights | 4                    |  |  |
| Warranty         | 1 Year Limited       |  |  |

## **Features**

- Gemini Four Light Pendant
- Width: 23 1/2" Height: 22

7/8"

- Aged Bronze / Biscotti
- UL Dry

## **Product Specifications**

| Style        | Extends      | Width     | Height        | Package Weight | Glass Finish                |
|--------------|--------------|-----------|---------------|----------------|-----------------------------|
| Contemporary | n/a          | 23.50     | 22.88         | 18.04          | n/a                         |
|              |              |           |               |                |                             |
| Bulb Shape   | Bulb Type    | Bulb Base | Bulb Included | UPC            | Replaceable Light<br>Source |
| A19          | Incandescent | Medium    | 0             | *045923647567  | Yes                         |