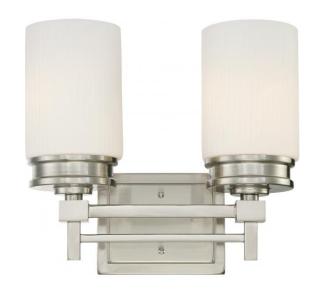

## NUVO 60/4702

Wright - 2 Light Vanity Fixture with Satin White Glass

| Collection       | Wright Vanity & Wall |  |  |
|------------------|----------------------|--|--|
| Fixture Type     |                      |  |  |
| Category         | Wall - Up or Down    |  |  |
| Finish           | Brushed Nickel       |  |  |
| Style            | Contemporary         |  |  |
| Number Of Lights | 2                    |  |  |
| Warranty         | 1 Year Limited       |  |  |

## **Features**

- Wright Two Light Vanity
- Width: 13" Height: 11 1/2" Extension: 6
- Polished Brass / Alabaster
- UL Damp

## **Product Specifications**

| Style        | Extends      | Width     | Height        | Package Weight | Glass Finish                |
|--------------|--------------|-----------|---------------|----------------|-----------------------------|
| Contemporary | n/a          | 13.00     | 11.50         | 8.35           | Glass                       |
| Bulb Shape   | Bulb Type    | Bulb Base | Bulb Included | UPC            | Replaceable Light<br>Source |
| A19          | Incandescent | Medium    | 0             | *045923647024  | Yes                         |