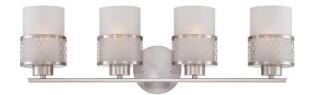

## NUVO 60/4684

Fusion - 4 Light Vanity Fixture with Frosted Glass

| Fusion            |  |  |
|-------------------|--|--|
| Vanity & Wall     |  |  |
| Wall - Up or Down |  |  |
| Brushed Nickel    |  |  |
| Contemporary      |  |  |
| 4                 |  |  |
| 1 Year Limited    |  |  |
|                   |  |  |

#### Features

- Fusion Four Light Vanity
- Width: 27" Height: 8 1/4" Extension: 7 1/2"
- Polished Brass / Alabaster
- UL Damp

### **Product Specifications**

| Style        | Extends      | Width     | Height        | Package Weight | Glass Finish                |
|--------------|--------------|-----------|---------------|----------------|-----------------------------|
| Contemporary | n/a          | 27.00     | 8.25          | 5.49           | Glass                       |
| Bulb Shape   | Bulb Type    | Bulb Base | Bulb Included | UPC            | Replaceable Light<br>Source |
| A19          | Incandescent | Medium    | 0             | *045923646843  | Yes                         |