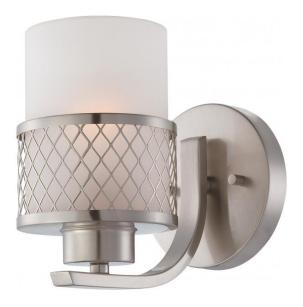

## NUVO 60/4681

Fusion - 1 Light Vanity Fixture with Frosted Glass

| Fusion            |  |
|-------------------|--|
| Vanity & Wall     |  |
| Wall - Up or Down |  |
| Brushed Nickel    |  |
| Contemporary      |  |
| 1                 |  |
| 1 Year Limited    |  |
|                   |  |

#### Features

- Fusion One Light Vanity
- Width: 5" Height: 7 1/4" Extension: 7 1/2"
- Brushed Nickel / Alabaster
- UL Damp

### **Product Specifications**

| Style        | Extends   | Width     | Height        | Package Weight | Glass Finish                |
|--------------|-----------|-----------|---------------|----------------|-----------------------------|
| Contemporary | n/a       | 5.00      | 7.25          | 6.34           | Glass                       |
|              |           |           |               |                |                             |
| Bulb Shape   | Bulb Type | Bulb Base | Bulb Included | UPC            | Replaceable Light<br>Source |