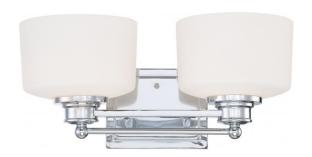

## NUVO 60/4582

Soho - 2 Light Vanity Fixture with Satin White Glass

| Soho              |  |  |
|-------------------|--|--|
| Vanity & Wall     |  |  |
| Wall - Up or Down |  |  |
| Polished Chrome   |  |  |
| Contemporary      |  |  |
| 2                 |  |  |
| 1 Year Limited    |  |  |
|                   |  |  |

## **Features**

- Soho Two Light Vanity
- Width: 16" Height: 7 1/4" Extension: 8"
- Matte Black / White Lexan
- **UL** Damp