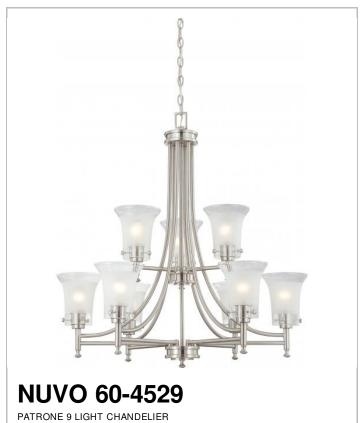

## SATCO NUVO

Project Name

Location Prepared By

| N | oı | е | Ŀ |
|---|----|---|---|
|   |    |   |   |

| General         |                |
|-----------------|----------------|
| Collection      | Patrone        |
| Finish          | Brushed Nickel |
| Style           | Contemporary   |
| Number of Lamps | 9              |
| Height          | 33             |
| Width           | 32             |
| Length          | 32             |
| Diameter        | 32             |