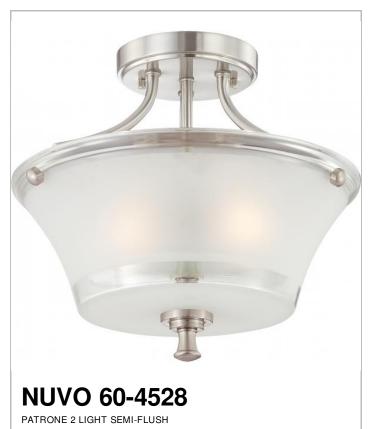

## SATCO NUVO

Project Name

Location

Prepared By

| N | oı | е | s |
|---|----|---|---|
|   |    | ~ |   |
|   |    |   |   |

| General         |                |
|-----------------|----------------|
| Collection      | Patrone        |
| Finish          | Brushed Nickel |
| Style           | Contemporary   |
| Number of Lamps | 2              |
| Height          | 11             |
| Width           | 13             |