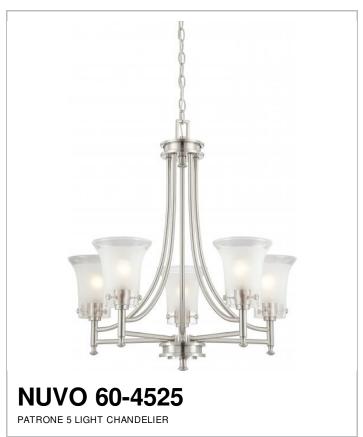

## SATCO NUVO

Project Name

Location Prepared By

| N | oı | е | Ŀ |
|---|----|---|---|
|   |    |   |   |

| General         |                |
|-----------------|----------------|
| Collection      | Patrone        |
| Finish          | Brushed Nickel |
| Style           | Contemporary   |
| Number of Lamps | 5              |
| Height          | 27             |
| Width           | 25             |