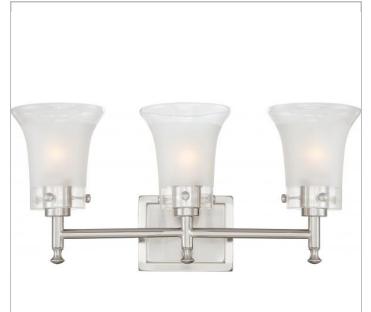

## SATCO NUVO

Project Name

Location Prepared By

**NUVO 60-4523** 

PATRONE 3 LIGHT VANITY

Notes

| General         |                |
|-----------------|----------------|
| Collection      | Patrone        |
| Finish          | Brushed Nickel |
| Style           | Contemporary   |
| Number of Lamps | 3              |
| Height          | 10.25          |
| Width           | 22             |
| Length          | 7              |