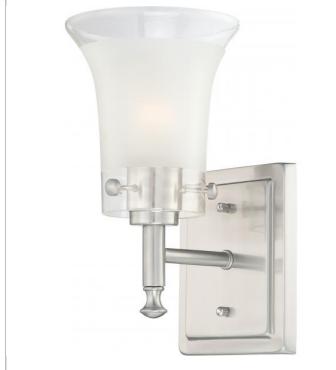

## NUVO 60-4521

PATRONE 1 LIGHT VANITY

Notes

| Collection        | Patrone        |
|-------------------|----------------|
| Finish            | Brushed Nickel |
| Style             | Contemporary   |
| Number of Lamps   | 1              |
| Height            | 11             |
| Width             | 6              |
| Length            | 7.25           |
| Specifications    |                |
| Base              | Medium         |
| Bulb Type         | Incandescent   |
| Max Wattage       | 100            |
| Bulb Included     | 0              |
| Glass Description | Glass          |
| Compliance        |                |
| CA Prop 65        | Lead           |
| OA 1 10p 03       |                |