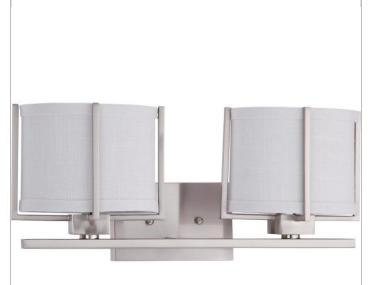

## SATCO NUVO

Project Name

Location Prepared By

**NUVO 60-4342** 

PORTIA ES 2 LIGHT VANITY

Notes

| General         |                |  |
|-----------------|----------------|--|
| Collection      | Portia         |  |
| Finish          | Brushed Nickel |  |
| Style           | Contemporary   |  |
| Number of Lamps | 2              |  |
| Height          | 8              |  |
| Width           | 18.5           |  |
| Length          | 6.63           |  |