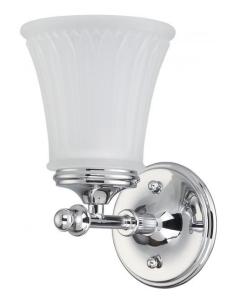

## NUVO 60/4261

Teller - 1 Light Vanity Fixture with Frosted Etched Glass

| Teller            |  |  |
|-------------------|--|--|
| Vanity & Wall     |  |  |
| Wall - Up or Down |  |  |
| Polished Chrome   |  |  |
| Contemporary      |  |  |
| 1                 |  |  |
| 1 Year Limited    |  |  |
|                   |  |  |

#### Features

- Teller One Light Vanity
- Width: 5 5/8" Height: 9" Extension: 6 5/8"
- Textured White / Alabaster
- UL Damp