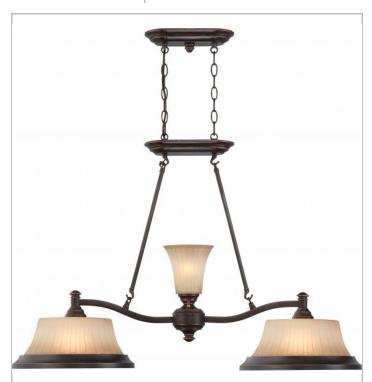

## **SATCO**<sup>®</sup> NUVO<sup>®</sup>

Project Name

Location

Prepared By

NUVO 60-4254 FRANKLIN 2 LIGHT TRESTLE

Notes

| General           |                   |
|-------------------|-------------------|
| Collection        | Franklin          |
| Finish            | Georgetown Bronze |
| Style             | Traditional       |
| Number of Lamps   | 2                 |
| Height            | 25.5              |
| Width             | 13.5              |
| Length            | 37.75             |
| Specifications    |                   |
| Base              | Medium            |
| Bulb Type         | Incandescent      |
| Max Wattage       | 100               |
| Bulb Included     | 0                 |
| Glass Description | Glass             |
| Compliance        |                   |
| CA Prop 65        | Lead              |