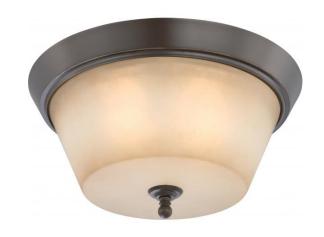

## NUVO 60/4173

Surrey - 3 Light Flush Dome Fixture with Auburn Beige Glass

| Surre            |  |  |
|------------------|--|--|
| Close-to-Ceiling |  |  |
| Flush            |  |  |
| Vintage Bronze   |  |  |
| Contemporary     |  |  |
| 3                |  |  |
| 1 Year Limited   |  |  |
|                  |  |  |

## **Features**

■ Surrey - Three Light Flush Dome

■ Width: 15 1/2" Height: 7 3/4"

■ Textured Black / Satin White

UL Damp

## **Product Specifications**

| Style        | Extends      | Width     | Height        | Package Weight | Glass Finish                |
|--------------|--------------|-----------|---------------|----------------|-----------------------------|
| Contemporary | n/a          | 15.50     | 7.75          | 9.24           | Glass                       |
| Bulb Shape   | Bulb Type    | Bulb Base | Bulb Included | UPC            | Replaceable Light<br>Source |
| A19          | Incandescent | Medium    | 0             | *045923641732  | Yes                         |