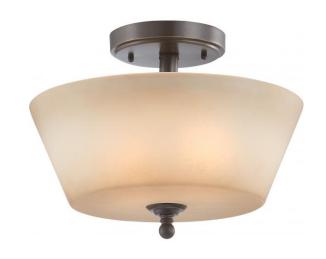

## NUVO 60/4171

Surrey - 2 Light Semi Flush Fixture with Auburn Beige Glass

| Collection       | Surrey Close-to-Ceiling Semi Flush |  |  |
|------------------|------------------------------------|--|--|
| Fixture Type     |                                    |  |  |
| Category         |                                    |  |  |
| Finish           | Vintage Bronze                     |  |  |
| Style            | Contemporary                       |  |  |
| Number Of Lights | 2                                  |  |  |
| Warranty         | 1 Year Limited                     |  |  |

## **Features**

■ Surrey - Three Light Semi-Flush

■ Width: 13" Height: 10"

White / Satin White

■ UL Dry