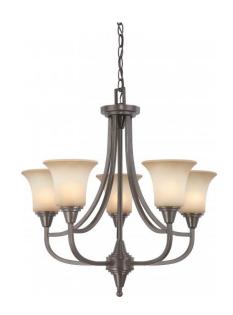

## NUVO 60/4166

Surrey - 5 Light Chandelier with Auburn Beige Glass

| Surrey         |  |  |
|----------------|--|--|
| Chandelier     |  |  |
| Hanging        |  |  |
| Vintage Bronze |  |  |
| Contemporary   |  |  |
| 5              |  |  |
| 1 Year Limited |  |  |
|                |  |  |

## **Features**

■ Surrey - Five Light Chandelier

Width: 24 1/4" Height: 24" Polished Brass / Alabaster

Specifications subject to change

UL Dry