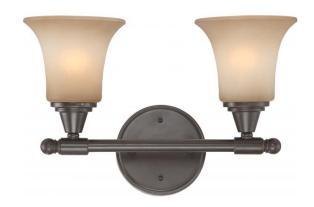

## NUVO 60/4162

Surrey - 2 Light Vanity Fixture with Auburn Beige Glass

| Surrey            |  |  |
|-------------------|--|--|
| Vanity & Wall     |  |  |
| Wall - Up or Down |  |  |
| Vintage Bronze    |  |  |
| Contemporary      |  |  |
| 2                 |  |  |
| 1 Year Limited    |  |  |
|                   |  |  |

## **Features**

- Surrey Two Light Vanity
- Width: 16" Height: 10 1/4" Extension: 6
- Polished Brass / Alabaster
- **UL** Damp