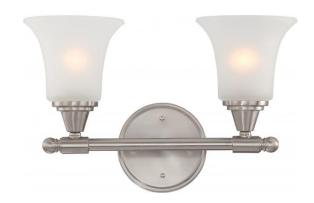

## NUVO 60/4142

Surrey - 2 Light Vanity Fixture with Frosted Glass

| Collection       | Surrey Vanity & Wall |  |  |
|------------------|----------------------|--|--|
| Fixture Type     |                      |  |  |
| Category         | Wall - Up or Down    |  |  |
| Finish           | Brushed Nickel       |  |  |
| Style            | Contemporary         |  |  |
| Number Of Lights | 2                    |  |  |
| Warranty         | 1 Year Limited       |  |  |

## **Features**

- Surrey Two Light Vanity
- Width: 16" Height: 10 1/4" Extension: 6
- Burlwood / Clear Seeded
- **UL** Damp