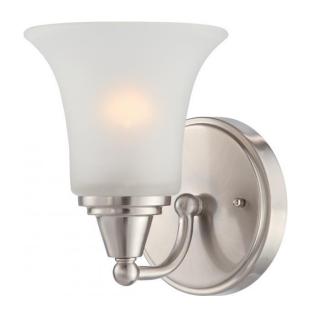

## NUVO 60/4141

Surrey - 1 Light Vanity Fixture with Frosted Glass

| Collection       | Surrey<br>Vanity & Wall |  |  |
|------------------|-------------------------|--|--|
| Fixture Type     |                         |  |  |
| Category         | Wall - Up or Down       |  |  |
| Finish           | Brushed Nickel          |  |  |
| Style            | Contemporary            |  |  |
| Number Of Lights | 1                       |  |  |
| Warranty         | 1 Year Limited          |  |  |

## **Features**

- Surrey One Light Vanity
- Width: 6" Height: 8" Extension:
- Burlwood / Clear Seeded
- **UL** Damp