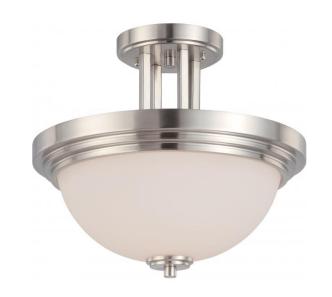

## NUVO 60/4107

Harmony - 2 Light Semi Flush Fixture with Satin White Glass

| Collection       | Harmony  Close-to-Ceiling |  |  |
|------------------|---------------------------|--|--|
| Fixture Type     |                           |  |  |
| Category         | Semi Flush                |  |  |
| Finish           | Brushed Nickel            |  |  |
| Style            | Contemporary              |  |  |
| Number Of Lights | 2                         |  |  |
| Warranty         | 1 Year Limited            |  |  |

## **Features**

■ Harmony - Two Light Semi-Flush

■ Width: 13 3/4" Height: 12"

■ Dark Plum Bronze / Clear

Seeded

■ UL Dry