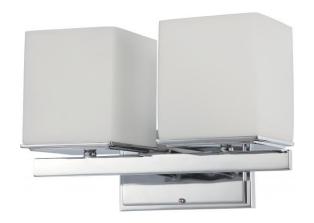

## NUVO 60/4082

Bento - 2 Light Vanity Fixture with Satin White

| Collection       | Bento             |  |  |
|------------------|-------------------|--|--|
| Fixture Type     | Vanity & Wall     |  |  |
| Category         | Wall - Up or Down |  |  |
| Finish           | Polished Chrome   |  |  |
| Style            | Contemporary      |  |  |
| Number Of Lights | 2                 |  |  |
| Warranty         | 1 Year Limited    |  |  |

## **Features**

- Bento Two Light Vanity
- Width: 14 1/4" Height: 9 1/4" Extension: 7"
- Brushed Nickel / Alabaster
- **UL** Damp

## **Product Specifications**

| Style        | Extends      | Width     | Height        | Package Weight | Glass Finish                |
|--------------|--------------|-----------|---------------|----------------|-----------------------------|
| Contemporary | n/a          | 14.25     | 9.25          | 6.89           | Glass                       |
| Bulb Shape   | Bulb Type    | Bulb Base | Bulb Included | UPC            | Replaceable Light<br>Source |
| A19          | Incandescent | Medium    | 0             | *045923640827  | Yes                         |