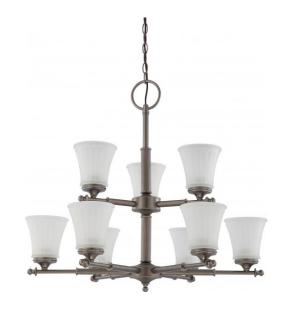

## NUVO 60/4019

Teller - 9 Light Two Tier Chandelier with Frosted Etched Glass

| Teller         |
|----------------|
| Chandelier     |
| Hanging        |
| Aged Pewter    |
| Contemporary   |
| 9              |
| 1 Year Limited |
|                |

## **Features**

- Teller Nine Light Chandelier
- Width: 30" Height: 27"
- Satin Iron Ore / Seeded Mist
- UL Dry

## **Product Specifications**

| Style        | Extends      | Width     | Height        | Package Weight | Glass Finish                |
|--------------|--------------|-----------|---------------|----------------|-----------------------------|
| Contemporary | n/a          | 30.00     | 27.00         | 31.02          | Glass                       |
| Bulb Shape   | Bulb Type    | Bulb Base | Bulb Included | UPC            | Replaceable Light<br>Source |
| A19          | Incandescent | Medium    | 0             | *045923640193  | Yes                         |