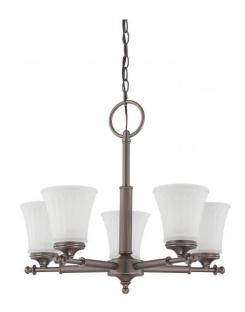

## NUVO 60/4015

Teller - 5 Light Chandelier with Frosted Etched Glass

| Teller         |
|----------------|
| Chandelier     |
| Hanging        |
| Aged Pewter    |
| Contemporary   |
| 5              |
| 1 Year Limited |
|                |

#### Features

- Teller Five Light
  Chandelier
- Width: 22" Height: 19 1/2"
- Fruitwood / Amber Water
- UL Dry