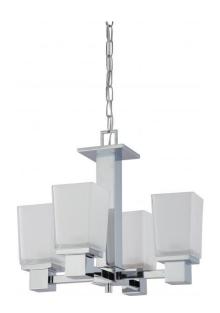

## NUVO 60/4005

Parker - 4 Light Chandelier with Sandstone Etched Glass

| Parker          |  |  |
|-----------------|--|--|
| Chandelier      |  |  |
| Hanging         |  |  |
| Polished Chrome |  |  |
| Contemporary    |  |  |
| 4               |  |  |
| 1 Year Limited  |  |  |
|                 |  |  |

## **Features**

■ Parker - Four Light Chandelier

Width: 18" Height: 16"

Fruitwood / Amber Water

UL Dry