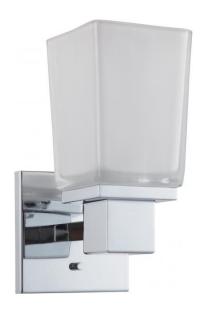

## NUVO 60/4001

Parker - 1 Light Vanity Fixture with Sandstone Etched Glass

| Parker     |  |  |
|------------|--|--|
| ity & Wall |  |  |
| or Down    |  |  |
| I Chrome   |  |  |
| emporary   |  |  |
| 1          |  |  |
| ır Limited |  |  |
|            |  |  |

## **Features**

- Parker One Light Vanity
- Width: 4 3/4" Height: 9 1/2" Extension: 6
- Brushed Nickel / Alabaster
- UL Damp