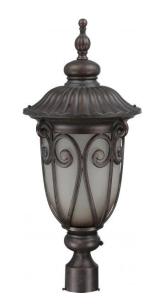

## NUVO 60/3931

Corniche ES - 1 Light Large Post Lantern - (1) 23w GU24 Lamp Included

| Collection       | Corniche<br>Outdoor |  |  |
|------------------|---------------------|--|--|
| Fixture Type     |                     |  |  |
| Category         | Post                |  |  |
| Finish           | Burlwood            |  |  |
| Style            | Transitional        |  |  |
| Number Of Lights | 1                   |  |  |
| Warranty         | 2 Year Limited      |  |  |

## **Product Specifications**

| Style          | Extends   | Width     | Height        | Package Weight | Glass Finish                |
|----------------|-----------|-----------|---------------|----------------|-----------------------------|
| Transitional   | n/a       | 11.25     | 25.75         | 9.46           | Glass                       |
| Bulb Shape     | Bulb Type | Bulb Base | Bulb Included | UPC            | Replaceable Light<br>Source |
| T3 Mini Spiral | CFL       | GU24      | 1             | *045923639319  | Yes                         |