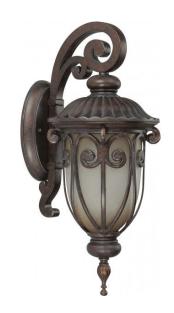

## NUVO 60/3926

Corniche ES - 1 Light Small Wall - Arm Down - (1) 13w GU24 Lamp Included

| Collection       | Corniche Outdoor |  |  |
|------------------|------------------|--|--|
| Fixture Type     |                  |  |  |
| Category         | Wall             |  |  |
| Finish           | Burlwood         |  |  |
| Style            | Transitional     |  |  |
| Number Of Lights | 1                |  |  |
| Warranty         | 2 Year Limited   |  |  |

## **Product Specifications**

| Style          | Extends   | Width     | Height        | Package Weight | Glass Finish                |
|----------------|-----------|-----------|---------------|----------------|-----------------------------|
| Transitional   | 9.00      | 7.75      | 18.25         | 6.6            | Glass                       |
| Bulb Shape     | Bulb Type | Bulb Base | Bulb Included | UPC            | Replaceable Light<br>Source |
| T2 Mini Spiral | CFL       | GU24      | 1             | *045923639265  | Yes                         |