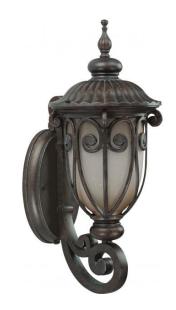

## NUVO 60/3925

Corniche ES - 1 Light Small Wall - Arm Up - (1) 13w GU24 Lamp Included

| Collection       | Corniche<br>Outdoor |  |  |
|------------------|---------------------|--|--|
| Fixture Type     |                     |  |  |
| Category         | Wall                |  |  |
| Finish           | Burlwood            |  |  |
| Style            | Transitional        |  |  |
| Number Of Lights | 1                   |  |  |
| Warranty         | 2 Year Limited      |  |  |

## **Product Specifications**

| Style          | Extends   | Width     | Height        | Package Weight | Glass Finish                |
|----------------|-----------|-----------|---------------|----------------|-----------------------------|
| Transitional   | 9.00      | 7.75      | 18.25         | 6.6            | Glass                       |
| Bulb Shape     | Bulb Type | Bulb Base | Bulb Included | UPC            | Replaceable Light<br>Source |
| T2 Mini Spiral | CFL       | GU24      | 1             | *045923639258  | Yes                         |