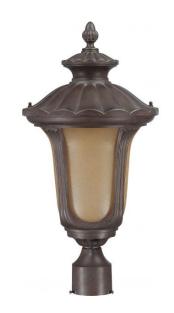

## NUVO 60/3909

Beaumont ES - 1 Light Medium Post Lantern - (1) 18w GU24 Lamp Included

| <b>Collection</b> Beau |                |  |
|------------------------|----------------|--|
| Fixture Type           | Outdoor        |  |
| Category               | Post           |  |
| Finish                 | Fruitwood      |  |
| Style                  | Traditional    |  |
| Number Of Lights       | 1              |  |
| Warranty               | 2 Year Limited |  |

## **Product Specifications**

| Style          | Extends   | Width     | Height        | Package Weight | Glass Finish                |
|----------------|-----------|-----------|---------------|----------------|-----------------------------|
| Traditional    | n/a       | 11.00     | 21.50         | 8.13           | Glass                       |
| Bulb Shape     | Bulb Type | Bulb Base | Bulb Included | UPC            | Replaceable Light<br>Source |
| T3 Mini Spiral | CFL       | GU24      | 1             | *045923639098  | Yes                         |