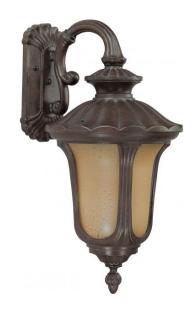

## NUVO 60/3906

Beaumont ES - 1 Light Small Wall - Arm Down - (1) 13w GU24 Lamp Included

| Collection       | Beaumont       |  |  |
|------------------|----------------|--|--|
| Fixture Type     |                |  |  |
| Category         | Wall           |  |  |
| Finish           | Fruitwood      |  |  |
| Style            | Traditional    |  |  |
| Number Of Lights | 1              |  |  |
| Warranty         | 2 Year Limited |  |  |

## **Product Specifications**

Specifications subject to change

| Style          | Extends   | Width     | Height        | Package Weight | Glass Finish                |
|----------------|-----------|-----------|---------------|----------------|-----------------------------|
| Traditional    | 11.00     | 9.00      | 18.50         | 7.36           | Glass                       |
| Bulb Shape     | Bulb Type | Bulb Base | Bulb Included | UPC            | Replaceable Light<br>Source |
| T2 Mini Spiral | CFL       | GU24      | 1             | *045923639067  | Yes                         |