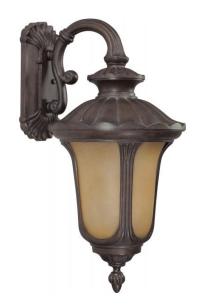

## NUVO 60/3904

Beaumont ES - 1 Light Mid-Size Wall - Arm Down - (1) 18w GU24 Lamp Included

| Collection       | Beaumont       |  |  |
|------------------|----------------|--|--|
| Fixture Type     |                |  |  |
| Category         | Wall           |  |  |
| Finish           | Fruitwood      |  |  |
| Style            | Traditional    |  |  |
| Number Of Lights | 1              |  |  |
| Warranty         | 2 Year Limited |  |  |